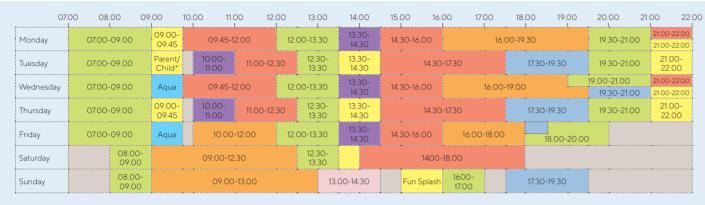

s holidays please check at reception and on the website.

#### Term Dates

The holiday timetable will be used between the following dates: 22nd July - 25th August 21st October - 3rd November 16th December - 5th January 2025

#### Accessibility

Please visit our website via the following link to view our accessible facilities and services we provide. All our members and pay and play sessions provide equal access to all. www.sportscentre.uppingham.co.uk/ Accessibility







For information about membership please contact:
Uppingham School Sports Centre, Leicester Road, Uppingham, Rutland LE15 9SE
www.sportscentre.uppingham.co.uk ussc@uppingham.co.uk 01572 820830

For details of our Terms and Conditions please visit our website.
Follow us: 

© @ ussc

## Swimming Pool Timetable (Term Time)



## Swimming Pool Timetable (Holiday Time)



Members Dublic, F/S Fun Splash, Family Swim, Parent & Child Swim - under 5s Swim School Darty Hire Dublic, F/S Fun Splash, Family Swim, Parent & Child Swim - under 5s Swim School Darty Hire Dublic, F/S Fun Splash, Family Swim, Parent & Child Swim - under 5s Swim School Darty Hire Dublic, F/S Fun Splash, Family Swim, Parent & Child Swim - under 5s Swim School Darty Hire Dublic, F/S Fun Splash, Family Swim, Parent & Child Swim - under 5s Swim School Darty Hire Dublic, F/S Fun Splash, Family Swim, Parent & Child Swim - under 5s Swim School Darty Hire Dublic, F/S Fun Splash, Family Swim, Parent & Child Swim - under 5s Swim School Darty Hire Dublic, F/S Fun Splash, Family Swim, Parent & Child Swim - under 5s Swim School Darty Hire Dublic, F/S Fun S