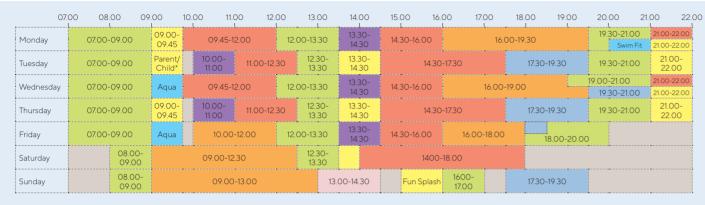

eck at reception and on the website.

#### Term Dates

The holiday timetable will be used between the following dates: 27th May - 2nd June 22nd July - 25th August 21st October - 3rd November 16th December - 5th January 2025

#### Accessibility

Please visit our website via the following link to view our accessible facilities and services we provide. All our members and pay and play sessions provide equal access to all. www.sportscentre.uppingham.co.uk/ Accessibility







For information about membership please contact:
Uppingham School Sports Centre, Leicester Road, Uppingham, Rutland LE15 9SE
www.sportscentre.uppingham.co.uk ussc@uppingham.co.uk 01572 820830

For details of our Terms and Conditions please visit our website.
Follow us: 

© @ ussc

## Swimming Pool Timetable (Term Time)



## Swimming Pool Timetable (Holiday Time)



Members Dublic, F/S Fun Splash, Family Swim, Parent & Child Swim - under 5s Swim School Darty Hire Duppingham School Primary Schools ■ Aqua ■ Centre Closed

See back page for Term Time and Holiday Time dates

## Fitness Studio Timetable

|          | 07.00 | 08.00       | 09.00 | 10.00 | 11.00       | 12.00 | 13.00 | 14.00 | 15.00       | 16.00       | 17.00       | 18.00 | 19.00    | 20.00 | 21.00 | 22.00 |  |
|----------|-------|-------------|-------|-------|-------------|-------|-------|-------|-------------|-------------|-------------|-------|----------|-------|-------|-------|--|
| Monday   |       |             |       | 07.0  | 00-14.30    |       |       |       |             |             | 17.30-22.00 |       |          |       |