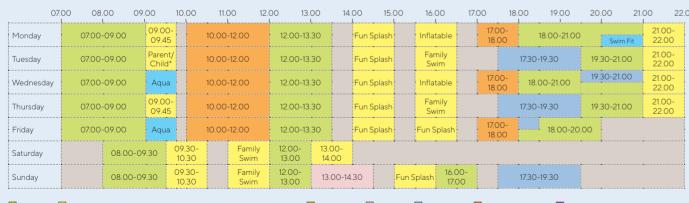

## Swimming Pool Timetable (Holiday Time)

Members Dublic, F/S Fun Splash, Family Swim, Parent & Child Swim - under 5s Swim School Darty Hire Duppingham School Primary Schools ■ Aqua ■ Centre Closed

See back page for Term Time and Holiday Time dates